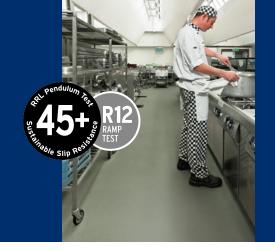

## Polysafe Apex

Polysafe Apex is specially designed with enhanced levels of sustainable slip resistance for use in the more extreme and intensive food production and processing areas where there are risks of high viscosity contaminants. Standing the toughest of tests, Apex is suitable for use in busy kitchen environments whether commercial, gourmet or food preparation areas where over 100 meals and covers are served daily and where the floor is subjected to everyday spillages such as cooking oil, margarine and grease. This includes kitchens in hospitals, schools, hotels, restaurants and fast food establishments.

| Gauge                               | EN 428/ISO 24346                                                                                                     | 2.5mm                                                                                                                                                                                             |
|-------------------------------------|----------------------------------------------------------------------------------------------------------------------|---------------------------------------------------------------------------------------------------------------------------------------------------------------------------------------------------|
| Roll Size                           | EN 426/ISO 24341                                                                                                     | 2m x 20m = 40m <sup>2</sup>                                                                                                                                                                       |
| Total Weight                        | EN 430/ISO 23997                                                                                                     | 3150g/m <sup>2</sup>                                                                                                                                                                              |
| General Performance                 | EN 13845<br>ASTM F1303                                                                                               | Conforms<br>Conforms                                                                                                                                                                              |
| Use Area                            | EN 685/ISO 10874                                                                                                     |                                                                                                                                                                                                   |
| Resistance to Chemicals             | EN 423/ISO 26987                                                                                                     | Good chemical resistance                                                                                                                                                                          |
| Reaction to Fire                    | EN 13501-1<br>ASTM E648                                                                                              | Class Bfl-S1<br>Class 1                                                                                                                                                                           |
| Abrasion Resistance                 | EN 13845<br>EN 649                                                                                                   | 50,000 cycles<br>Group T                                                                                                                                                                          |
| Enhanced Slip Resistance            | of the product, with strict adherence to H                                                                           | ESf<br>R12<br>R12<br>245 (wet test - 4S Rubber/Slider 96)<br>Class 3 (Slider 96)<br>Duducts is assured throughout the guaranteed life<br>ISE Guidelines. For further clarification regarding slip |
| Electrical Behaviour (body voltage) | resistance, consult Polyflor. EN 1815                                                                                | ≤2kV Classified as 'antistatic'                                                                                                                                                                   |
| VOC Emissions                       | Indoor Air Comfort GOLD<br>AgBB VOC test<br>GBCA/NZGBC Green Star IEQ-VOC<br>Floorscore<br>Finnish M1 Classification | Eurofins certified product<br>Pass<br>Compliant<br>Certified<br>Certified                                                                                                                         |
|                                     |                                                                                                                      |                                                                                                                                                                                                   |